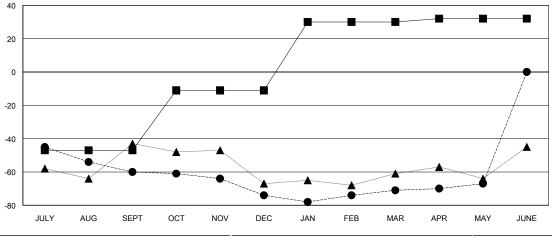

## GOALS AND ACTUAL MEMBERS CUMULATIVE

- MEMBER GROWTH NET GOAL

MEMBER GROWTH ACTUAL
 A - LAST YEAR MEMBERSHIP ACTUAL

| DROPPED CLUBS: 0     |          |
|----------------------|----------|
| DROPPED MEMBERS      |          |
| DECEASED             | 24       |
| CLUB CANCELLED OTHER | 0<br>159 |
| TOTAL                | 183      |